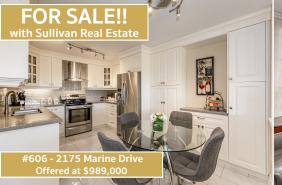

## REAL ESTATE REPORT

Bronte Condo Market Activity as of December 31, 2023 (as per MLS listing\*\*)

| <i>于在一个一种各种的是</i> 是是为为人的。                                       |                      |                                       |                                                                                           |                                        | And the second second                                         |
|-----------------------------------------------------------------|----------------------|---------------------------------------|-------------------------------------------------------------------------------------------|----------------------------------------|---------------------------------------------------------------|
| 2175 Marine Drive                                               |                      |                                       | 2185 Marine Drive                                                                         |                                        |                                                               |
| Units For Sale<br>'06' The Hillhurst                            | Sq.Ft.<br>1326       | <b>Price</b><br>\$989,000             | Units For Sale  '06' The Hillhurst '06' The Hillhurst '02' The Cardinal '01' The Cardinal | Sq.Ft.<br>1326<br>1326<br>1555<br>1555 | Price<br>\$769,000<br>\$839,000<br>\$1,199,900<br>\$1,249,000 |
| Units SOLD in 2023                                              |                      |                                       | Units SOLD in 2023                                                                        |                                        |                                                               |
| Unit/Month                                                      | Sq.Ft.               | Price                                 | Unit/Month                                                                                | Sq.Ft.                                 | Price                                                         |
| January<br>'01' The Cardinal<br>March                           | 1555                 | \$1,130,000                           | March '07' The Claxton April                                                              | 1574                                   | \$1,034,500                                                   |
| '03' The Benita<br><b>April</b>                                 | 1507                 | \$845,000                             | '01' The Cardinal '01' The Cardinal                                                       | 1555<br>1555                           | \$895,000<br>\$910,000                                        |
| '05' The Cairncroft<br>June                                     | 1326                 | \$842,500                             | May<br>'05' The Cairncroft                                                                | 1326                                   | \$1,059,000                                                   |
| '01' The Cardinal '01' The Caridnal '02' The Cardinal September | 1555<br>1555<br>1555 | \$1,249,000<br>\$835,000<br>\$871,500 | June '05' The Cairncroft '06' The Hillhurst '05' The Cairncroft                           | 1326<br>1326<br>1326                   | \$900,000<br>\$820,000<br>\$890,000                           |
| '04' The Dalewood                                               | 1560                 | \$765,000                             | July<br>'02' The Cardinal<br>August                                                       | 1555                                   | \$827,000                                                     |
|                                                                 |                      |                                       | '02' The Cardinal '07' The Claxton November                                               | 1555<br>1574                           | \$940,000<br>\$900,000                                        |
|                                                                 |                      |                                       | November                                                                                  | 44                                     | 4050.000                                                      |