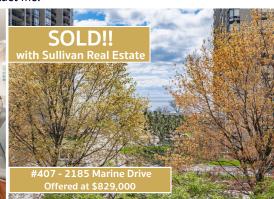

2185 Marine Drive

#### **Bronte Harbour Club**

2511 Lakeshore Road West

#### **ACTIVE**

- 2 Units for sale
- Listed from:
- \$889,000 to \$949,000
- Sq. Ft. 1560 to 1574

#### **SOLD**

- 3 Units sold this month
- Sold from:
- \$825,000 to \$980,000
- Sq. Ft. 1555 to 1574

#### **ACTIVE**

- 1 Unit for sale
- Listed for:
- \$705,000
- Sq.Ft. 1015

#### **SOLD**

- 1 Unit sold this month
- Sold for:
- \$1,132,900
- Sq. Ft. 1205
- \*\* as per mls listings on the Oakville/Milton and District Real Estate Board and the Toronto Real Estate Board. Please note that prices will vary depending on the floor level, location/exposure of the unit in the building and what updates have been done. For more detailed information or for a complimentary market analysis of your own condo, contact me.