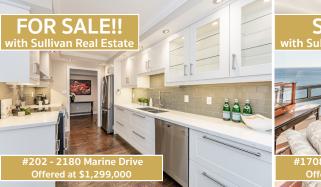

## 2180 Marine Drive

| Units For Sale No units for sale this month | Sq.Ft.         | Price                         | Units For Sale '02' The Cedarbrae '01' The Cambridge '02' The Cedarbrae | Sq.Ft.<br>1681<br>1830<br>1681 | Price<br>\$1,299,000<br>\$1,349,900<br>\$1,389,000 |
|---------------------------------------------|----------------|-------------------------------|-------------------------------------------------------------------------|--------------------------------|----------------------------------------------------|
| Units Sold in May<br>'08' The Esplanade     | Sq.Ft.<br>1820 | <b>Sold Price</b> \$1,475,000 | Units Sold in May<br>'01' The Cambridge                                 | <b>Sq.Ft.</b><br>1830          | <b>Sold Price</b> \$1,100,000                      |