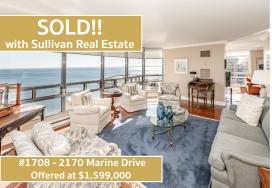

& 2185 Marine Drive

#### **Bronte Harbour Club**

2511 Lakeshore Road West

#### **ACTIVE**

- 2 Units for sale
- Listed from:
- \$889,000 to \$949,000
- Sq. Ft. 1560 to 1574

#### **SOLD**

- 3 Units sold this month
- Sold from:
- \$825,000 to \$980,000
- Sq. Ft. 1555 to 1574

#### **ACTIVE**

- 1 Unit for sale
- Listed for:
- \$705,000
- Sq.Ft. 1015

#### **SOLD**

- 1 Unit sold this month
- Sold for:
- \$1,132,900
- Sq. Ft. 1205
- \*\* as per mls listings on the Oakville/Milton and District Real Estate Board and the Toronto Real Estate Board. Please note that prices will vary depending on the floor level, location/exposure of the unit in the building and what updates have been done. For more detailed information or for a complimentary market analysis of your own condo, contact me.